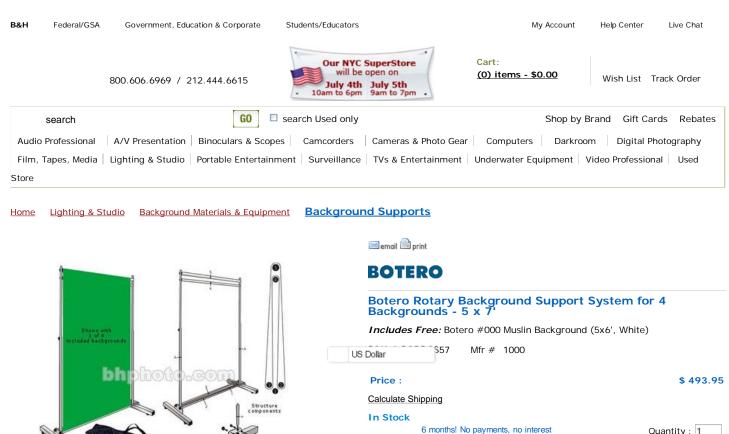

if paid in full by the promotion end date. Subject to credit approval.

See details

IMAGE ZOOM

🗾 write a review

Accessories

Features Specifications

The Botero Rotary Background Support System is a quick and easy way to provide 4 individual, 5 feet wide by 7 feet long **backdrops** for your subject. 4 muslin-like backdrops are included, with touch fastener edge strips that run the entire width of each backdrop.

Each of the 4 backdrops attaches to each other in any order you choose, forming one continuous roll. The top and bottom rollers enable you to smoothly change backdrops continuously, up or down, with a tug of your hand.

- · Roller base enables quick and easy relocation of the backdrops.
- Kit includes a black, white, chroma key blue and chroma key green "muslin" backdrop. More colors from the Botero line are available.