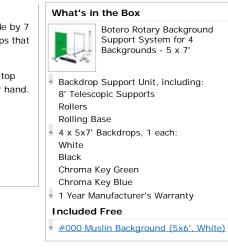

if paid in full by the promotion end date. Subject to credit approval.

See details

IMAGE ZOOM

🗾 write a review

Accessories

Features Specifications

The Botero Rotary Background Support System is a quick and easy way to provide 4 individual, 5 feet wide by 7 feet long **backdrops** for your subject. 4 muslin-like backdrops are included, with touch fastener edge strips that run the entire width of each backdrop.

Each of the 4 backdrops attaches to each other in any order you choose, forming one continuous roll. The top and bottom rollers enable you to smoothly change backdrops continuously, up or down, with a tug of your hand.

- · Roller base enables quick and easy relocation of the backdrops.
- Kit includes a black, white, chroma key blue and chroma key green "muslin" backdrop. More colors from the Botero line are available.